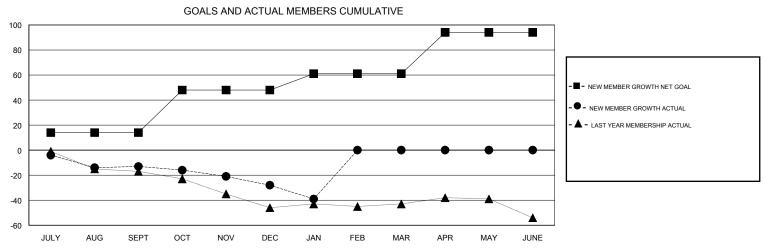

## District 3 H

Results as of: 1/31/2017

| DROPPED CLUBS: 1  DROPPED MEMBERS |         | 15 CLUBS OF 27 ADDED 1 OR MORE NEW MEMBERS | GENDER DISTRIE  MALE  FEMALE  | 540 (72.58%)<br>204 (27.42%) |    |
|-----------------------------------|---------|--------------------------------------------|-------------------------------|------------------------------|----|
| DECEASED                          | 11      | CLICK HERE FOR CLIMILITATIVE               | TOTAL FAMILY UNIT MEMBERS     |                              | 73 |
| CLUB CANCELLED OTHER              | 2<br>56 | CLICK HERE FOR CUMULATIVE  MEMBERSHIP DATA | FAMILY MEMBERS PAYING HALF 3' |                              | 37 |
| TOTAL                             | 69      |                                            |                               |                              |    |