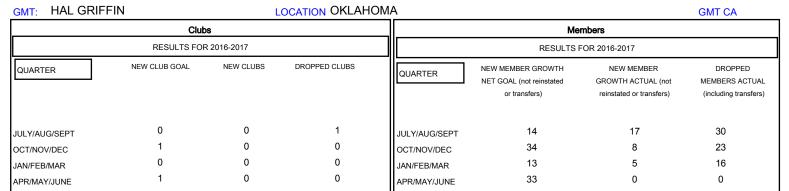

## District 3 H

Results as of: 1/31/2017

| DROPPED CLUBS: 1  DROPPED MEMBERS |         | 15 CLUBS OF 27 ADDED 1 OR MORE NEW MEMBERS | GENDER DISTRIE  MALE  FEMALE  | 540 (72.58%)<br>204 (27.42%) |    |
|-----------------------------------|---------|--------------------------------------------|-------------------------------|------------------------------|----|
| DECEASED                          | 11      | CLICK HERE FOR CLIMILITATIVE               | TOTAL FAMILY UNIT MEMBERS     |                              | 73 |
| CLUB CANCELLED OTHER              | 2<br>56 | CLICK HERE FOR CUMULATIVE  MEMBERSHIP DATA | FAMILY MEMBERS PAYING HALF 3' |                              | 37 |
| TOTAL                             | 69      |                                            |                               |                              |    |